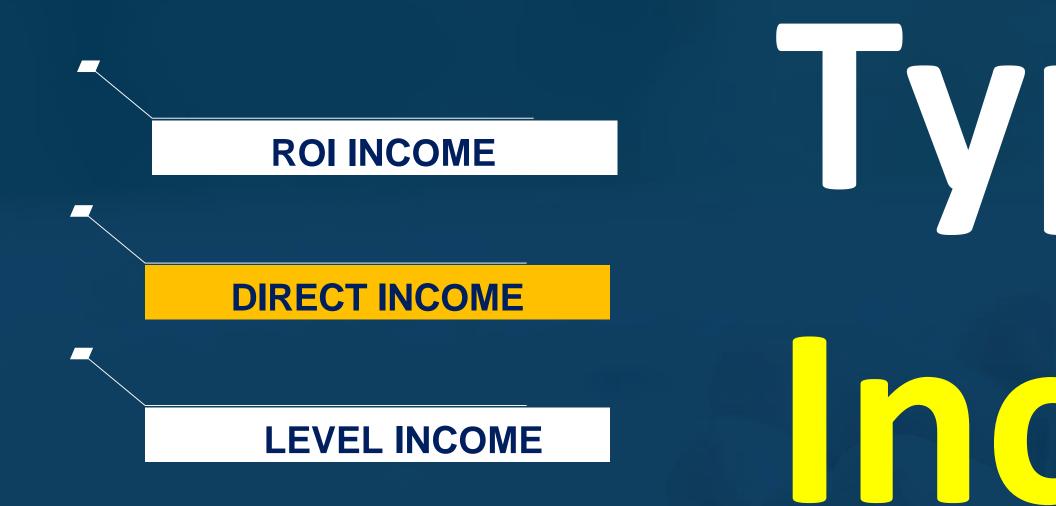

# TVDE Of

# Income

## DIRECT INCOME

You can invite an unlimited Number of direct partner to the system and earn 5% of their investments each time.

## LEVEL INCOME

| LEVEL                 | BONUS |
|-----------------------|-------|
| 2 <sup>ND</sup> LEVEL | 2%    |
| 3 <sup>RD</sup> LEVEL | 1%    |
| 4 <sup>™</sup> LEVEL  | 0.50% |
| 5 <sup>TH</sup> LEVEL | 0.50% |